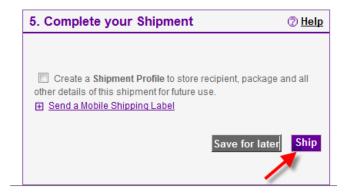

In Box 5, to Finanilze your Shipment and create your Shipping Label, click the Ship button.

Your label will appear on the screen. Click the Print button to print your label. Please note, every package requires a unique tracking number. You must create a separate label for each package. This is critical to ensure your packages are delivered in a timely manner and correctly billed.