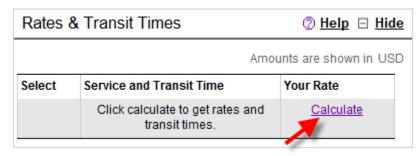

In the Rates & Transit Times box, click Calculate to display a rate quote as well as an estimate on when your package will be delivered.

| Rates & Transit Times ② Help □                                                  |                                                |                    |
|---------------------------------------------------------------------------------|------------------------------------------------|--------------------|
| Roll over your rate quote for a breakdown of costs.<br>Amounts are shown in USD |                                                |                    |
| Select                                                                          | Service and Transit Time                       | Your Rate          |
| ۲                                                                               | FedEx Ground <sup>®</sup><br>(3 Business Days) | <u>3.51</u>        |
|                                                                                 |                                                | View/Print details |