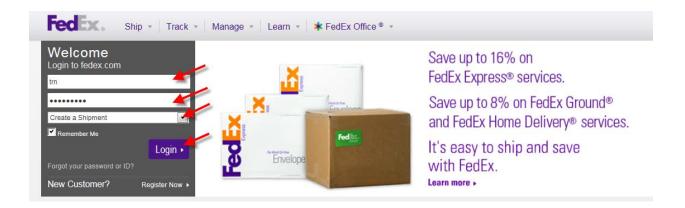

#### Logging in

Navigate to <u>www.fedex.com/us</u> and enter in your User ID and Password created in steps above. Choose "Create a Shipment" from the drop down.