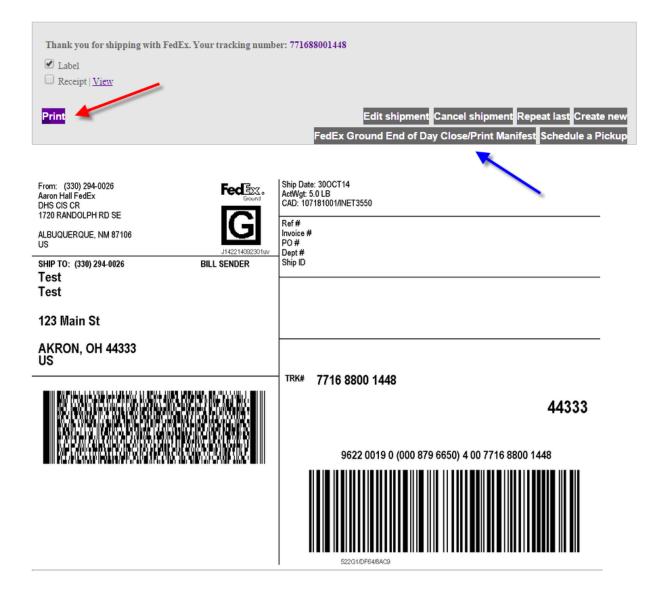

In Box 5, to Finanilze your Shipment and create your Shipping Label, click the Ship button.

Your label will appear on the screen. Click the Print button to print your label. Please note, every package requires a unique tracking number. You must create a separate label for each package. This is critical to ensure your packages are delivered in a timely manner and correctly billed.

Note: When you have finished shipping for the day, click the "FedEx Ground End of Day Close/Print Manifest" Button (blue arrow above). This is also available through the Ship History tab "End of day close" button.