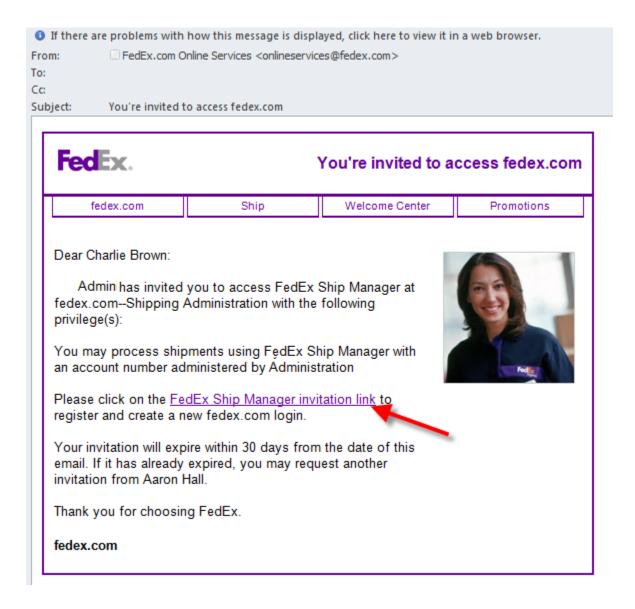

#### **Receiving Invitation (What to expect)**

Once your Shipping Administrator initiates your invitation, you will receive the following email. To create your FedEx.com User ID and Password, click the link in the email to complete the registration process.